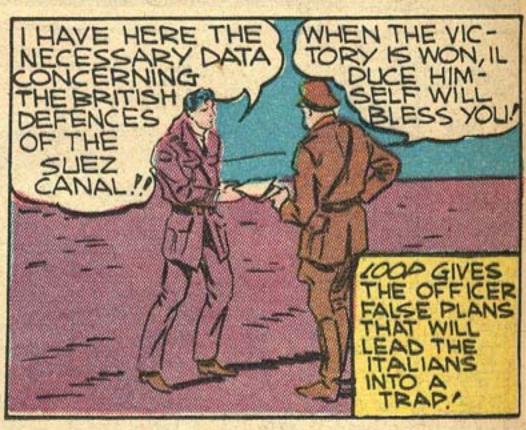

FEET!

LAND OF CALIFORNIA!

TWO ITALIAN SPIES WAY-LAID LOOP LOGAN AND TOGGED HIM - BOUND AND WEIGHTED-INTO THE WATERS OF THE NILE.. BUT LOGAN'S FAITHFUL SERVANT, CLATRA, DOVE TO LIE RESCUE.. NOW, JUST AS THE SPIES ARE ABOUT TO TAKE OFF IN THEIR SEAPLANE, LOOP AND CLATRA APPROACH THROUGH THE WATER!